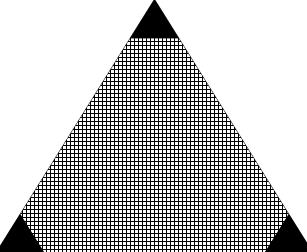

### Stage 3 - 300 meters

long range, sparse cover

Time Limit: 3 minutes

Stance: Begin standing, transition to prone
Shot Pattern: 4 shots at each target (8 shots total)

Fire Order: 3 shots, reload, 5 shots

Test your skill by attempting to complete all three stages of the CHCOF. No bipods or shooting rests are permitted; just you and your rifle. A semi-automatic rifle feeding from detachable magazines is recommended, and any optic or sight is permitted. Each attempt at the CHCOF requires a only a single 20-round box of ammunition, and success requires landing 18 hits out of 20 shots fired; a 90% hit probability. The rules are simple: if your shot lands inside the triangle, you hit the target. If your shot lands outside (or partially outside) the triangle, you missed the target.