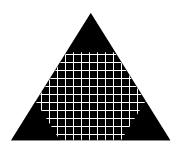

Stage 1 - 75 meters

short range, dense cover

Time Limit: 20 seconds

Stance: Begin standing, stay standing

Shot Pattern: 4 shots at 1 target
Fire Order: 2 shots, reload, 2 shots

C.H.C.O.F

guntweaks.com Reviews. Knowledge. DIY.

Test your skill by attempting to complete all three stages of the CHCOF. No bipods or shooting rests are permitted; just you and your rifle. A semi-automatic rifle feeding from detachable magazines is recommended, and any optic or sight is permitted. Each attempt at the CHCOF requires a only a single 20-round box of ammunition, and success requires landing 18 hits out of 20 shots fired; a 90% hit probability. The rules are simple: if your shot lands inside the triangle, you hit the target. If your shot lands outside (or partially outside) the triangle, you missed the target.

You can also use the CHCOF targets for everyday plinking at the range. Aim at the center of the triangle for a large target area, or aim at each corner to get three more pinpoint targets from the same sheet.