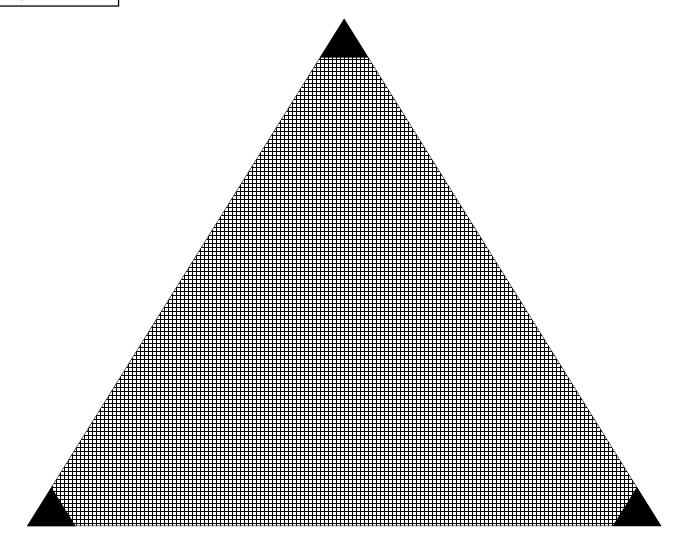

Stage 1 - 75 meters

short range, dense cover

Time Limit: 20 seconds

Stance: Begin standing, stay standing

Shot Pattern: 4 shots at 1 target
Fire Order: 2 shots, reload, 2 shots

C.H.C.O.F

guntweaks.com Reviews. Knowledge. DIY.

Test your skill by attempting to complete all three stages of the CHCOF. No bipods or shooting rests are permitted; just you and your rifle. A semi-automatic rifle feeding from detachable magazines is recommended, and any optic or sight is permitted. Each attempt at the CHCOF requires a only a single 20-round box of ammunition, and success requires landing 18 hits out of 20 shots fired; a 90% hit probability. The rules are simple: if your shot lands inside the triangle, you hit the target. If your shot lands outside (or partially outside) the triangle, you missed the target.