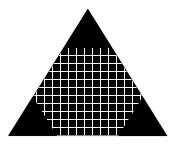

### Stage 2 - 150 meters

medium range, dense cover

Time Limit: 45 seconds

Stance: Begin standing, transition to sitting
Shot Pattern: 4 shots at each target (8 shots total)

Fire Order: 3 shots, reload, 5 shots

Test your skill by attempting to complete all three stages of the CHCOF. No bipods or shooting rests are permitted; just you and your rifle. A semi-automatic rifle feeding from detachable magazines is recommended, and any optic or sight is permitted. Each attempt at the CHCOF requires a only a single 20-round box of ammunition, and success requires landing 18 hits out of 20 shots fired; a 90% hit probability. The rules are simple: if your shot lands inside the triangle, you hit the target. If your shot lands outside (or partially outside) the triangle, you missed the target.

You can also use the CHCOF targets for everyday plinking at the range. Aim at the center of the triangle for a large target area, or aim at each corner to get three more pinpoint targets from the same sheet.