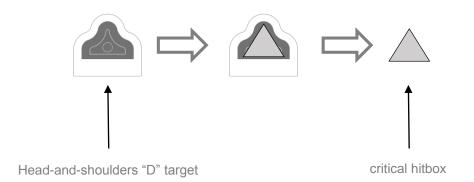

## Can you make the shot?

On the reverse page you will find the first stage of the Critical Hitbox Course of Fire (CHCOF), a challenging shooting drill that provides practical feedback on your real-world shooting competency at 75, 150, and 300 yards. Based on the proven '1,000 inch range' concept, this target sheet allows the shooter to hone their fundamentals without needing a range longer than 25 meters.

Test your skill by attempting to complete all three stages of the CHCOF. No bipods or shooting rests are permitted; just you and your rifle. A semi-automatic rifle feeding from detachable magazines is recommended, and any optic or sight is permitted. Each attempt at the CHCOF requires a only a single 20-round box of ammunition, and success requires landing 18 hits out of 20 shots fired; a 90% hit probability. The rules are simple: if your shot lands inside the triangle, you hit the target. If your shot lands outside (or partially outside) the triangle, you missed the target.