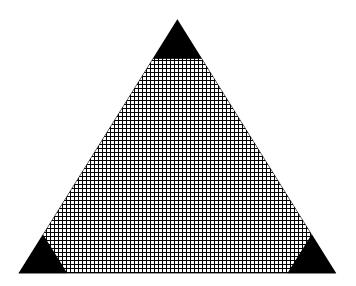

### Stage 2 - 150 meters

medium range, dense cover

Time Limit: 45 seconds

Stance: Begin standing, transition to sitting
Shot Pattern: 4 shots at each target (8 shots total)

Fire Order: 3 shots, reload, 5 shots

Test your skill by attempting to complete all three stages of the CHCOF. No bipods or shooting rests are permitted; just you and your rifle. A semi-automatic rifle feeding from detachable magazines is recommended, and any optic or sight is permitted. Each attempt at the CHCOF requires a only a single 20-round box of ammunition, and success requires landing 18 hits out of 20 shots fired; a 90% hit probability. The rules are simple: if your shot lands inside the triangle, you hit the target. If your shot lands outside (or partially outside) the triangle, you missed the target.